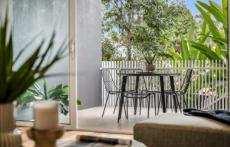

The striking timber stairs guide you up to the first floor where you are greeted by the terrace and courtyard below. You instantly want to relax here but want to discover more first. Next is the open plan lounge and dining. The souring ceilings and black fan create depth.