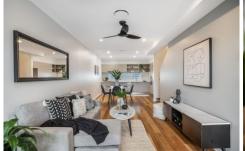

The striking timber stairs guide you up to the first floor where you are greeted by the terrace and courtyard below. You instantly want to relax here but want to discover more first. Next is the open plan lounge and dining. The souring ceilings and black fan create depth.