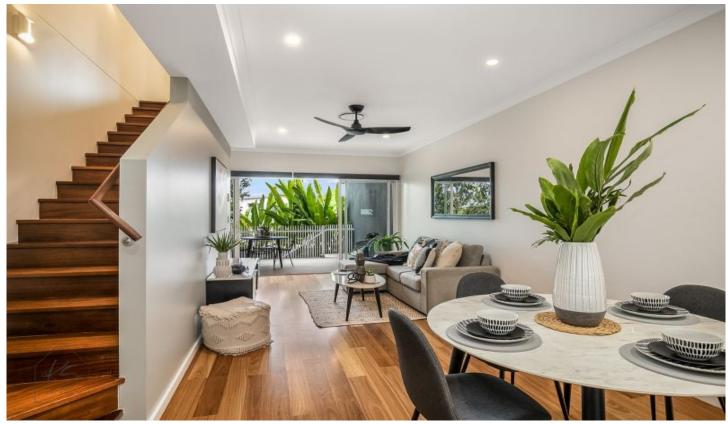

The striking timber stairs guide you up to the first floor where you are greeted by the terrace and courtyard below. You instantly want to relax here but want to discover more first. Next is the open plan lounge and dining. The souring ceilings and black fan create depth.