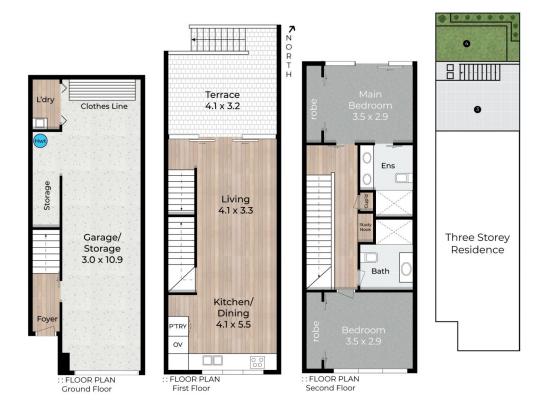

Working upwards from the entrance, the ground floor includes the huge garage which measures 10.9m long and 3.08m wide, allowing room for 2 cars with ease. There another 2-3m to spare not including the laundry and under stair storage which is the perfect area for a workshop.

The striking timber stairs guide you up to the first floor where you are greeted by the terrace and courtyard below. You instantly want to relax here but want to discover more first. Next is the open plan lounge and dining. The souring ceilings and black fan create depth.