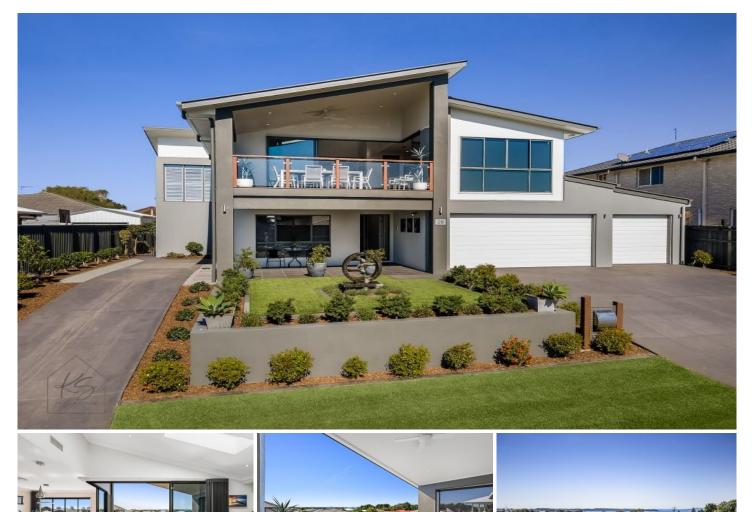

## 28 Huntly Place Redland Bay QLD

This captivating property boasts exceptional street appeal. The architectural lines and landscaped gardens invite you in, where you are guided through the spacious rooms and remarkable layout as the home opens before your eyes, enticing you towards the incredible north facing deck, where the sun adds a touch of charm and the bay views embrace you, relaxing your soul.

Many features include: UPSTAIRS: Master suite, walk through ensuite to WIR Bedroom 2 (with built in office desk) Open plan lounge with gorgeous skylights Huge kitchen with stone tops and butler's pantry Open plan dining with bay views

Stacker doors allowing perfect indoor/outdoor harmony North facing with extensive bay views

4 🛤 2 📛 10 🚘

| Building Size | ŝ | 3 |
|---------------|---|---|
| Land Size     | ŝ | 6 |
| View          |   | h |