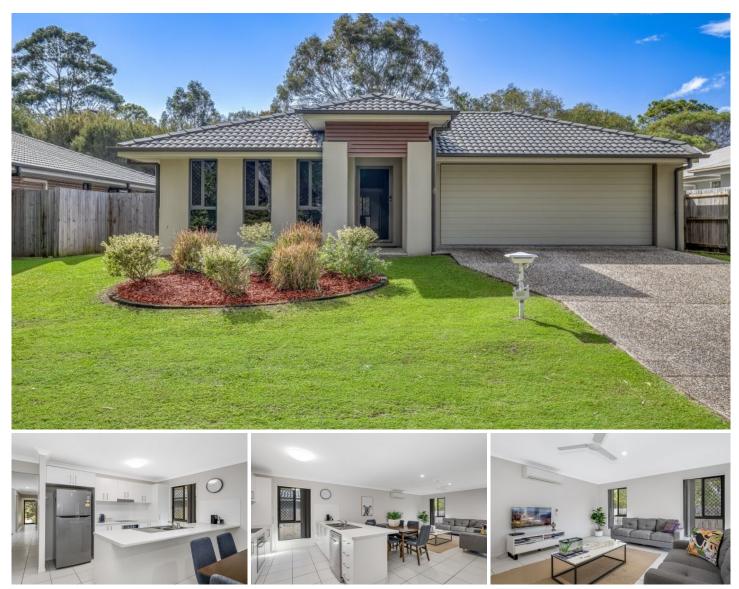

## 29 Pyrus Place Redland Bay QLD

First to excite you is the location: a whisper-quiet hidden cul-de-sac with a natural bush setting in the front and back. There is no road noise, only the sweet harmony of the birds, who are so friendly that they come to visit you and sit on the back fence.

Inside, you will be impressed with the layout and the long hall that carries you and the breeze through the home. It is the perfect design for the block and offers a spacious home with dual living areas. The white-on-white decor with grey accents throughout leaves you feeling cool and energized.

The oversized master bedroom has ample room for a super king suite. It includes a modern ensuite and walk-in robe. The room is air-conditioned with tinted windows, which beautifully frame the bushland outlook.