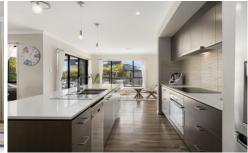

The wide timber door, high ceilings, and coastal tones mesmerise you instantly. Often, houses with water views are built upside down. Not this one! From the moment you take your first step, the excitement builds as you discover room after room, your eyes dancing as the home guides you down the hall to the light-filled open-plan living area.