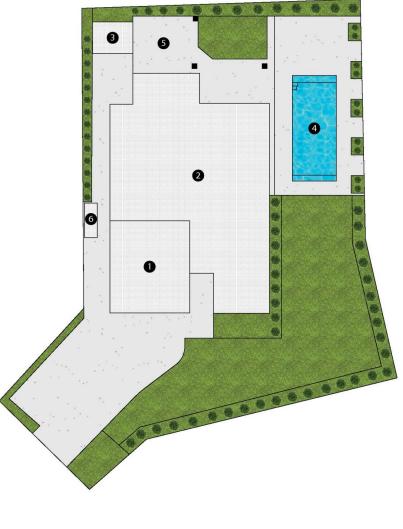

## **LEGEND**

- | 1 Garage
- 2 Residence
- 3 Shed
- 4 Pool
- 5 Patio
- 6 Garden Shed

**GROUND FLOOR** 