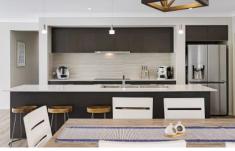

The wide timber door, high ceilings, and coastal tones mesmerise you instantly. Often, houses with water views are built upside down. Not this one! From the moment you take your first step, the excitement builds as you discover room after room, your eyes dancing as the home guides you down the hall to the light-filled open-plan living area.