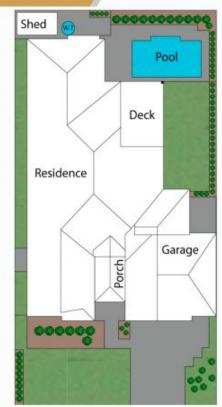

## 19 Huntly Place Redland Bay QLD

With tremendous street appeal, 19 Huntly Place captures your attention from the moment you arrive. The crisp clean lines, wide drive and manicured gardens entice you in.

The perfect balance of indoors and outdoors, informal and formal. Space for everyone to come together. Whether the kids are in the pool or playing outside, your entertaining adults, watching the rugby and you're prepping in the kitchen, everyone will still be connected. The integrated focus of this home is truly remarkable.

5 连 2 🔓 3 🚘

Land Size: 708 sqm

View : https://www.kyliescottrealestate.com.au/sale

/qld/redlands-city/redland-bay/residential/ho

use/7286138

Kylie Scott 0412 718 088

19 Huntly Place, Redland Bay 4165

KYLIE SCOTT 0412 718 088 home@kyliescot