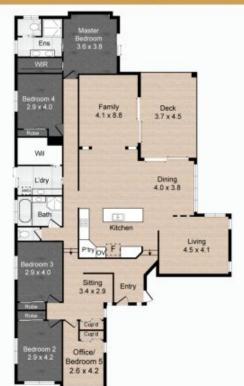

## 19 Huntly Place Redland Bay QLD

With tremendous street appeal, 19 Huntly Place captures your attention from the moment you arrive. The crisp clean lines, wide drive and manicured gardens entice you in.

The tropical entrance is exciting. The striking blackbutt floor and high ceilings greet you in a warm embrace, drawing you down into the main living area. WOW. You hold your breath as you take it in. This home was clearly designed for families and has your full attention.

The perfect balance of indoors and outdoors, informal and formal. Space for everyone to come together. Whether the kids are in the pool or playing outside, your entertaining adults, watching the rugby and you're prepping in the kitchen, everyone will still be connected. The integrated focus of this home is truly remarkable.

5 连 2 🔓 3 🚘

Land Size: 708 sqm

View : https://www.kyliescottrealestate.com.au/sale

/qld/redlands-city/redland-bay/residential/ho

use/7286138

Kylie Scott 0412 718 088

19 Huntly Place, Redland Bay 4165

KYLIE SCOTT 0412 718 088 home@kyliescot