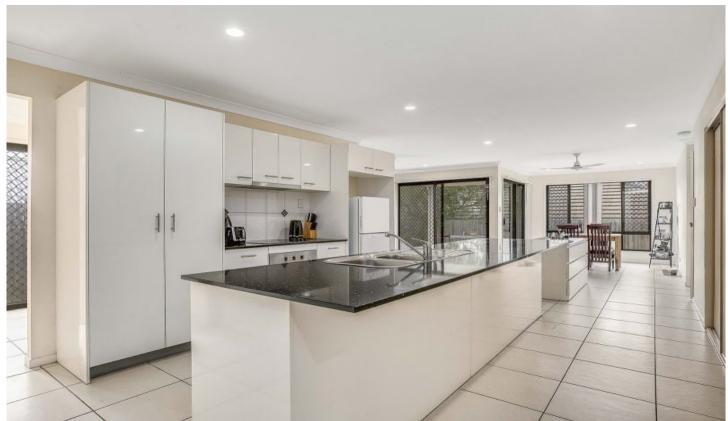

The galley style kitchen is practical and offers endless bench space, plus dishwasher and pantry. The additional built-in storage will keep your appliance right on hand.

The bedrooms are generous in size and the master suite offers air conditioning, ensuite and walk in robe. All other bedrooms have built in robes and ceiling fans.