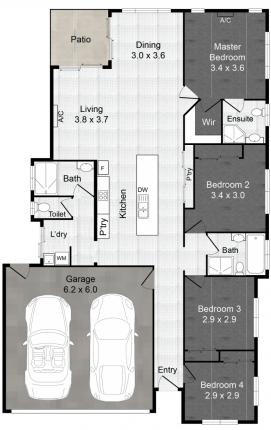

## 10 Grand Canyon Drive Springfield Lakes QLD

This lovely home is unassuming from the street and will suit investors, downsizer and first home buyers perfectly.

When you step through the front door you will be surprised at how big the home feels. The well thought out floor plan places all of the bedrooms down the right-hand side and the garage and living areas down the middle and to the left.

The galley style kitchen is practical and offers endless bench space, plus dishwasher and pantry. The additional built-in storage will keep your appliance right on hand.

The bedrooms are generous in size and the master suite offers air conditioning, ensuite and walk in robe. All other bedrooms have built in robes and ceiling fans.

In addition to the ensuite and main bathroom, there is a

## 4 🕒 3 🖺 2 🖨

Land Size: 339 sqm

View : https://www.kyliescottrealestate.com.au/sale

/qld/ipswich-west-moreton/springfield-lakes/

residential/house/7168959

Kylie Scott 0412 718 088

10 Grand Canyon Drive, Springfield Lakes 4300
Whilst every attempt has been made to ensure the accuracy of the floor plan contained here, measurements of doors, windows, nooms and any other items are approximate and no responsibility is taken for any error, omission, or misstatement. This plan is for flustrative purposes only and should be used as such by any prospective purchaser.